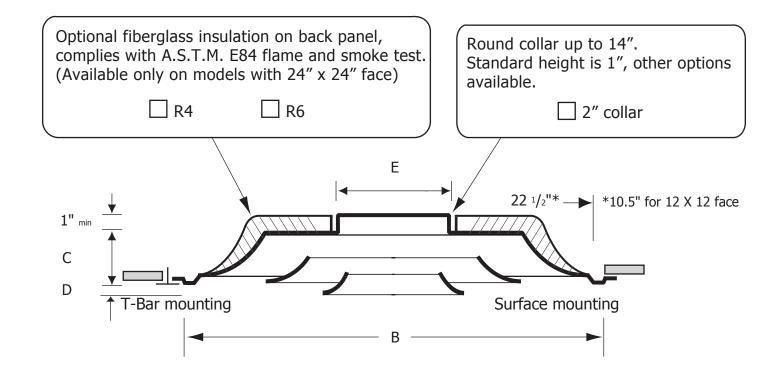

AIRVECTOR

DF3

| $\checkmark$ | Model #                  | Duct<br>Size | E                   | Face Dim<br>B x B                                                   | С                  | D                              | Finish                        | POWDER |
|--------------|--------------------------|--------------|---------------------|---------------------------------------------------------------------|--------------------|--------------------------------|-------------------------------|--------|
|              | DF3 1206                 | 6            | 5 <sup>7</sup> /8"  | 11 <sup>3</sup> / <sub>4</sub> " x 11 <sup>3</sup> / <sub>4</sub> " | 1 <sup>3</sup> /4" | <sup>7</sup> /16"              | Unite Custom (please specify) | TOUGH  |
|              | DF3 1208                 | 8            | 7 <sup>7</sup> /8"  | 11 <sup>3</sup> / <sub>4</sub> " x 11 <sup>3</sup> / <sub>4</sub> " | 1 <sup>3</sup> /4" | <sup>7</sup> / <sub>16</sub> " | <b></b>                       |        |
|              | DF3 2406                 | 6            | 5 <sup>7</sup> /8"  | 23 <sup>3</sup> / <sub>4</sub> " x 23 <sup>3</sup> / <sub>4</sub> " | 2 <sup>7</sup> /8" | <sup>7</sup> /8"               | Project:                      |        |
|              | DF3 2408                 | 8            | 7 <sup>7</sup> /8"  | 23 <sup>3</sup> / <sub>4</sub> " x 23 <sup>3</sup> / <sub>4</sub> " | 2 <sup>7</sup> /8" | <sup>7</sup> /8"               |                               |        |
|              | DF3 2410                 | 10           | 9 <sup>7</sup> /8"  | 23 <sup>3</sup> /4" x 23 <sup>3</sup> /4"                           | 2 <sup>7</sup> /8" | <sup>7</sup> /8"               | Architect:                    |        |
|              | DF3 2412                 | 12           | 11 <sup>7</sup> /8" | 23 <sup>3</sup> /4" x 23 <sup>3</sup> /4"                           | 2 <sup>7</sup> /8" | <sup>7</sup> /8"               | Engineer:                     |        |
|              | DF3 2414                 | 14           | 13 <sup>7</sup> /8" | 23 <sup>3</sup> /4" x 23 <sup>3</sup> /4"                           | 2 <sup>7</sup> /8" | <sup>7</sup> /8"               | Contractor:                   |        |
| All di       | All dimensions in inches |              |                     |                                                                     |                    |                                |                               |        |