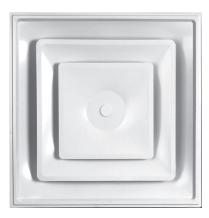

## Ceiling Square Diffuser - 3 Cone Fixed air pattern

| Material:     | Stamped heavy gauge steel.                |  |  |  |  |  |
|---------------|-------------------------------------------|--|--|--|--|--|
| Finish:       | Powder paint coating - white.             |  |  |  |  |  |
| Air Pattern:  | Fixed horizontal 360° diffusion.          |  |  |  |  |  |
| Mounting:     | Surface or Lay-in T-bar ceiling.          |  |  |  |  |  |
| Core Removal: | Unlock hanger brackets by swiveling lever |  |  |  |  |  |
|               | down. Holding cone L at opposite sides,   |  |  |  |  |  |
|               | push upwards, then turn clockwise and     |  |  |  |  |  |